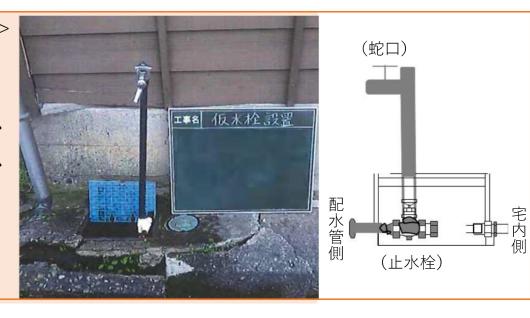

## 宅内配管の修繕までの応急的な対応 (給水機能付き止水栓の設置)

<設置イメージ>

- ○配水管が復旧した地域で、早期に宅内配管の復旧が困難な場合に、 応急的な対応として、被災者の方が宅地内で水を利用できるよう、 珠洲市が、給水機能を有する止水栓の設置を実施。
  - ・5月23日から募集開始(<u>6月4日に5件の設置工事</u>を実施)
  - ・6月18日から募集対象を拡大(年齢制限を撤廃)